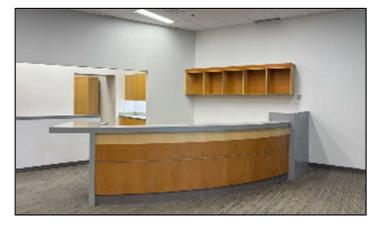

# **ELVEDEN CENTRE:** Guinness House - Suite 100, 2,117 sf

- ✓ Prime location at Elveden
   Centre's western atrium entrance
- ✓ Optometrist retail & clinic improvements
- ✓ Built-in reception desk & office millwork
- ✓ 2 examination rooms with sinks
- ✓ Built-in retail display millwork
- ✓ Kitchen and internal office
- ✓ Contiguous to Suite 120 (4,510 sf)