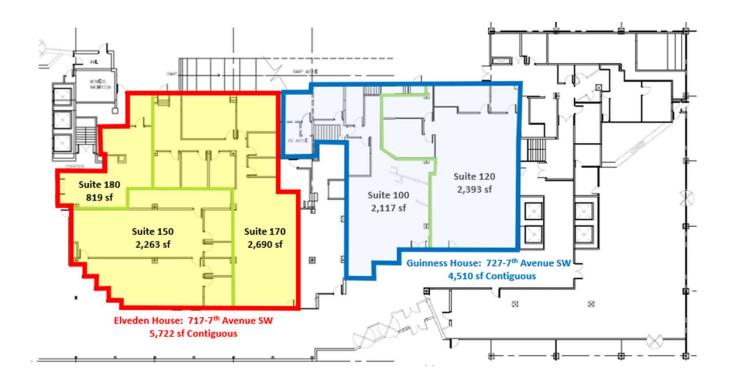

### **ELVEDEN CENTRE: Ground Floor Retail/Office Opportunities**

- ✓ Contiguous Spaces:
  - 4,510 sf (Suites 100 & 120)
  - 5,722 sf (Suites 150, 170 & 180)
- ✓ Available Suites: 819 sf to 2,690 sf
- ✓ Zoning: CR20-C20/R20
  - Commercial-Residential Core
  - Retail, office & medical related uses
- ✓ Operating Costs: \$16.25

# **ELVEDEN CENTRE: Elveden House - Suite 150, 2,263 sf**

- Central atrium location adjacent to security desk
- Existing customer service centre & office improvements
- ✓ 5 service windows, 3 meeting rooms
- ✓ Open office area
- ✓ Kitchen & storage area with millwork
- ✓ Contiguous to Suites 170 & 180
   (5,722 sf)

# **ELVEDEN CENTRE: Elveden House - Suite 170, 2,690 sf**

- ✓ Central location in the Elveden Centre atrium
- ✓ Existing office improvements
- ✓ Large open space
- ✓ Meeting room
- ✓ 5 offices
- ✓ Renovated kitchen millwork
- ✓ Contiguous to Suites 150 & 180 (5,722 sf)

### **ELVEDEN CENTRE: Elveden House - Suite 180, 819 sf**

- ✓ Central Elveden Centre location near security desk and Elveden House elevator lobby
- ✓ Former convenience store improvements
- ✓ Service counter, 2 sinks, 1 office
- ✓ Clean food presentation & warming area
- ✓ Contiguous to Suites 150 & 170 (5,722 sf)

# **ELVEDEN CENTRE:** Guinness House - Suite 100, 2,117 sf

- ✓ Prime location at Elveden
   Centre's western atrium entrance
- ✓ Optometrist retail & clinic improvements
- ✓ Built-in reception desk & office millwork
- ✓ 2 examination rooms with sinks
- ✓ Built-in retail display millwork
- ✓ Kitchen and internal office
- ✓ Contiguous to Suite 120 (4,510 sf)

# ELVEDEN CENTRE: Guinness House - Suite 120, 2,393 sf

- ✓ Guinness House location in the Elveden Centre atrium
- ✓ Former training space
- ✓ Large training room, 3 offices, kitchen
- ✓ In-suite accessible washroom
- ✓ Contiguous to Suite 100 (4,510 sf)