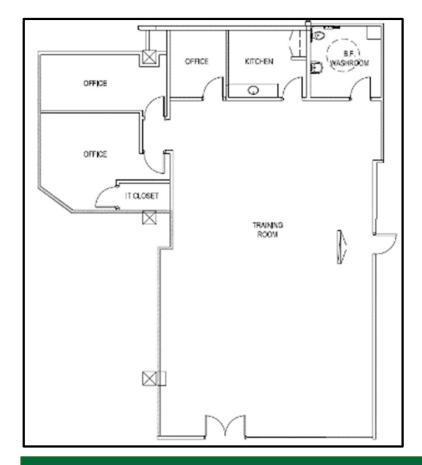

# ELVEDEN CENTRE: Guinness House - Suite 120, 2,393 sf

- ✓ Guinness House location in the Elveden Centre atrium
- ✓ Former training space
- ✓ Large training room, 3 offices, kitchen
- ✓ In-suite accessible washroom
- ✓ Contiguous to Suite 100 (4,510 sf)