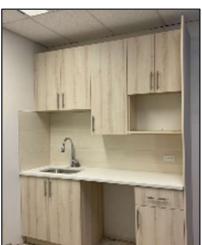

# **ELVEDEN CENTRE: Elveden House - Suite 150, 2,263 sf**

- Central atrium location adjacent to security desk
- Existing customer service centre & office improvements
- ✓ 5 service windows, 3 meeting rooms
- ✓ Open office area
- ✓ Kitchen & storage area with millwork
- ✓ Contiguous to Suites 170 & 180
   (5,722 sf)

# **ELVEDEN CENTRE: Elveden House - Suite 170, 2,690 sf**

- ✓ Central location in the Elveden Centre atrium
- ✓ Existing office improvements
- ✓ Large open space
- ✓ Meeting room
- ✓ 5 offices
- ✓ Renovated kitchen millwork
- ✓ Contiguous to Suites 150 & 180 (5,722 sf)

# ELVEDEN CENTRE: Guinness House - Suite 120, 2,393 sf

- ✓ Guinness House location in the Elveden Centre atrium
- ✓ Former training space
- ✓ Large training room, 3 offices, kitchen
- ✓ In-suite accessible washroom
- ✓ Contiguous to Suite 100 (4,510 sf)