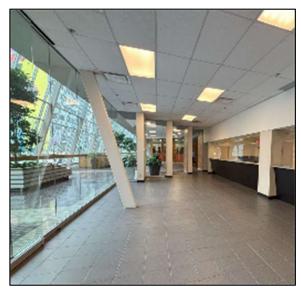

# **ELVEDEN CENTRE: Elveden House - Suite 150, 2,263 sf**

- Central atrium location adjacent to security desk
- Existing customer service centre & office improvements
- ✓ 5 service windows, 3 meeting rooms
- ✓ Open office area
- ✓ Kitchen & storage area with millwork
- ✓ Contiguous to Suites 170 & 180
   (5,722 sf)

# **ELVEDEN CENTRE: Elveden House - Suite 170, 2,690 sf**

- ✓ Central location in the Elveden Centre atrium
- ✓ Existing office improvements
- ✓ Large open space
- ✓ Meeting room
- ✓ 5 offices
- ✓ Renovated kitchen millwork
- ✓ Contiguous to Suites 150 & 180 (5,722 sf)