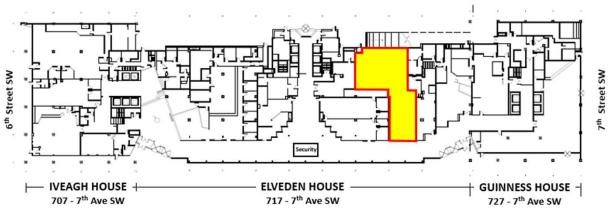

# **ELVEDEN CENTRE: Elveden House - Suite 150, 2,263 sf**

- Central atrium location adjacent to security desk
- Existing customer service centre & office improvements
- ✓ 5 service windows, 3 meeting rooms
- ✓ Open office area
- ✓ Kitchen & storage area with millwork
- ✓ Contiguous to Suites 170 & 180
   (5,722 sf)

# **ELVEDEN CENTRE: Elveden House - Suite 170, 2,690 sf**

- ✓ Central location in the Elveden Centre atrium
- ✓ Existing office improvements
- ✓ Large open space
- ✓ Meeting room
- ✓ 5 offices
- ✓ Renovated kitchen millwork
- ✓ Contiguous to Suites 150 & 180 (5,722 sf)

### **ELVEDEN CENTRE: Elveden House - Suite 180, 819 sf**

- ✓ Central Elveden Centre location near security desk and Elveden House elevator lobby
- ✓ Former convenience store improvements
- ✓ Service counter, 2 sinks, 1 office
- ✓ Clean food presentation & warming area
- ✓ Contiguous to Suites 150 & 170 (5,722 sf)