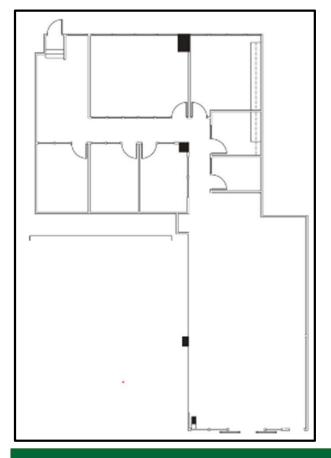

# **ELVEDEN CENTRE: Elveden House - Suite 150, 2,263 sf**

- Central atrium location adjacent to security desk
- Existing customer service centre & office improvements
- ✓ 5 service windows, 3 meeting rooms
- ✓ Open office area
- ✓ Kitchen & storage area with millwork
- ✓ Contiguous to Suites 170 & 180
   (5,722 sf)

# **ELVEDEN CENTRE: Elveden House - Suite 170, 2,690 sf**

- ✓ Central location in the Elveden Centre atrium
- ✓ Existing office improvements
- ✓ Large open space
- ✓ Meeting room
- ✓ 5 offices
- ✓ Renovated kitchen millwork
- ✓ Contiguous to Suites 150 & 180 (5,722 sf)

### **ELVEDEN CENTRE: Elveden House - Suite 180, 819 sf**

- ✓ Central Elveden Centre location near security desk and Elveden House elevator lobby
- ✓ Former convenience store improvements
- ✓ Service counter, 2 sinks, 1 office
- ✓ Clean food presentation & warming area
- ✓ Contiguous to Suites 150 & 170 (5,722 sf)