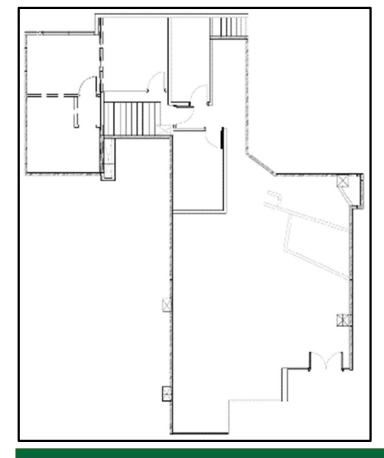

# **ELVEDEN CENTRE:** Guinness House - Suite 100, 2,117 sf

- ✓ Prime location at Elveden
   Centre's western atrium entrance
- ✓ Optometrist retail & clinic improvements
- ✓ Built-in reception desk & office millwork
- ✓ 2 examination rooms with sinks
- ✓ Built-in retail display millwork
- ✓ Kitchen and internal office
- ✓ Contiguous to Suite 120 (4,510 sf)

# ELVEDEN CENTRE: Guinness House - Suite 120, 2,393 sf

- ✓ Guinness House location in the Elveden Centre atrium
- ✓ Former training space
- ✓ Large training room, 3 offices, kitchen
- ✓ In-suite accessible washroom
- ✓ Contiguous to Suite 100 (4,510 sf)