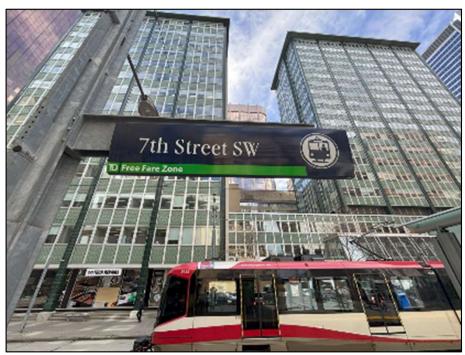

• Direct C Train access: Eastbound: 6<sup>th</sup> St SW | 8th St SW; Westbound: 7<sup>th</sup> St SW