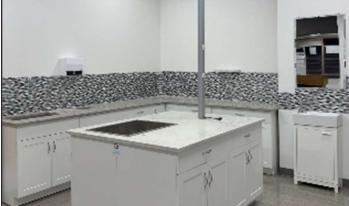

# **ELVEDEN CENTRE: Elveden House - Suite 150, 2,263 sf**

- Central atrium location adjacent to security desk
- Existing customer service centre & office improvements
- ✓ 5 service windows, 3 meeting rooms
- ✓ Open office area
- ✓ Kitchen & storage area with millwork
- ✓ Contiguous to Suites 170 & 180
   (5,722 sf)

# **ELVEDEN CENTRE: Elveden House - Suite 170, 2,690 sf**

- ✓ Central location in the Elveden Centre atrium
- ✓ Existing office improvements
- ✓ Large open space
- ✓ Meeting room
- ✓ 5 offices
- ✓ Renovated kitchen millwork
- ✓ Contiguous to Suites 150 & 180 (5,722 sf)