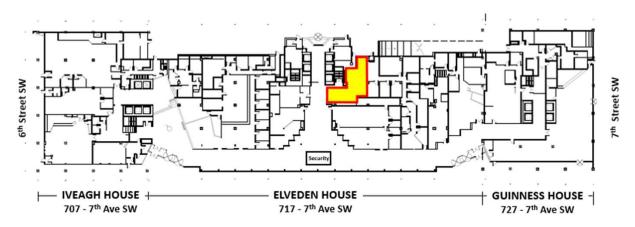

### **ELVEDEN CENTRE: Ground Floor Retail/Office Opportunities**

- ✓ Contiguous Spaces:
  - 4,510 sf (Suites 100 & 120)
  - 5,722 sf (Suites 150, 170 & 180)
- ✓ Available Suites: 819 sf to 2,690 sf
- ✓ Zoning: CR20-C20/R20
  - Commercial-Residential Core
  - Retail, office & medical related uses
- ✓ Operating Costs: \$16.25

# **ELVEDEN CENTRE: Elveden House - Suite 150, 2,263 sf**

- Central atrium location adjacent to security desk
- Existing customer service centre & office improvements
- ✓ 5 service windows, 3 meeting rooms
- ✓ Open office area
- ✓ Kitchen & storage area with millwork
- ✓ Contiguous to Suites 170 & 180
   (5,722 sf)

# **ELVEDEN CENTRE: Elveden House - Suite 170, 2,690 sf**

- ✓ Central location in the Elveden Centre atrium
- ✓ Existing office improvements
- ✓ Large open space
- ✓ Meeting room
- ✓ 5 offices
- ✓ Renovated kitchen millwork
- ✓ Contiguous to Suites 150 & 180 (5,722 sf)

### **ELVEDEN CENTRE: Elveden House - Suite 180, 819 sf**

- ✓ Central Elveden Centre location near security desk and Elveden House elevator lobby
- ✓ Former convenience store improvements
- ✓ Service counter, 2 sinks, 1 office
- ✓ Clean food presentation & warming area
- ✓ Contiguous to Suites 150 & 170 (5,722 sf)

# **ELVEDEN CENTRE:** Guinness House - Suite 100, 2,117 sf

- ✓ Prime location at Elveden
   Centre's western atrium entrance
- ✓ Optometrist retail & clinic improvements
- ✓ Built-in reception desk & office millwork
- ✓ 2 examination rooms with sinks
- ✓ Built-in retail display millwork
- ✓ Kitchen and internal office
- ✓ Contiguous to Suite 120 (4,510 sf)

# ELVEDEN CENTRE: Guinness House - Suite 120, 2,393 sf

- ✓ Guinness House location in the Elveden Centre atrium
- ✓ Former training space
- ✓ Large training room, 3 offices, kitchen
- ✓ In-suite accessible washroom
- ✓ Contiguous to Suite 100 (4,510 sf)