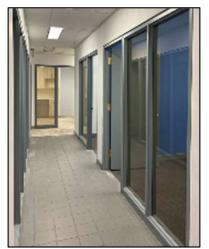

# **ELVEDEN CENTRE: Elveden House - Suite 150, 2,263 sf**

- Central atrium location adjacent to security desk
- Existing customer service centre & office improvements
- ✓ 5 service windows, 3 meeting rooms
- ✓ Open office area
- ✓ Kitchen & storage area with millwork
- ✓ Contiguous to Suites 170 & 180
   (5,722 sf)

# **ELVEDEN CENTRE: Elveden House - Suite 170, 2,690 sf**

- ✓ Central location in the Elveden Centre atrium
- ✓ Existing office improvements
- ✓ Large open space
- ✓ Meeting room
- ✓ 5 offices
- ✓ Renovated kitchen millwork
- ✓ Contiguous to Suites 150 & 180 (5,722 sf)

### **ELVEDEN CENTRE: Elveden House - Suite 180, 819 sf**

- ✓ Central Elveden Centre location near security desk and Elveden House elevator lobby
- ✓ Former convenience store improvements
- ✓ Service counter, 2 sinks, 1 office
- ✓ Clean food presentation & warming area
- ✓ Contiguous to Suites 150 & 170 (5,722 sf)