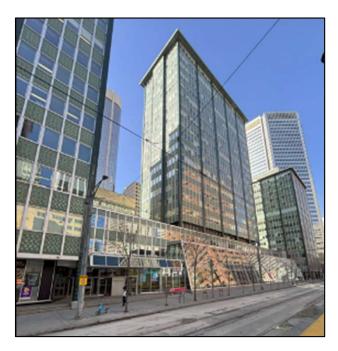

# ELVEDEN CENTRE

IVEAGH HOUSE | ELVEDEN HOUSE | GUINNESS HOUSE 707-717-727 7th Avenue SW, Calgary, AB

#### **ELVEDEN CENTRE: Property Overview**

✓ Iveagh House: 707 – 7<sup>th</sup> Ave. SW 14 Floors | Floor Plate: 10,868 sf

✓ Elveden House: 717 – 7<sup>th</sup> Ave. SW 20 Floors | Floor Plate: 7,.800 sf

✓ Guinness House: 727 – 7<sup>th</sup> Ave. SW 15 Floors | Floor Plate: 10,900 sf ✓ Internal atrium

✓ Plus 15 connected

✓ On-site security

✓ On-site property management

✓ Asking Net Rent: Please Contact✓ Operating Costs: \$16.25 (2025)