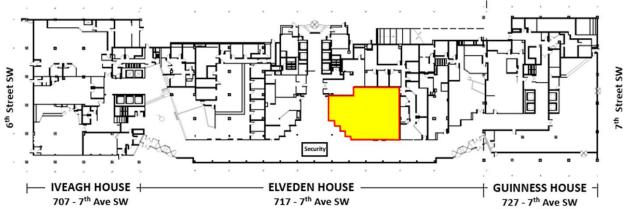

### **ELVEDEN CENTRE: Ground Floor Retail/Office Opportunities**

- ✓ Contiguous Spaces:
  - 4,510 sf (Suites 100 & 120)
  - 5,722 sf (Suites 150, 170 & 180)
- ✓ Available Suites: 819 sf to 2,690 sf
- ✓ Zoning: CR20-C20/R20
  - Commercial-Residential Core
  - Retail, office & medical related uses
- ✓ Operating Costs: \$16.25

# **ELVEDEN CENTRE: Elveden House - Suite 150, 2,263 sf**

- Central atrium location adjacent to security desk
- Existing customer service centre & office improvements
- ✓ 5 service windows, 3 meeting rooms
- ✓ Open office area
- ✓ Kitchen & storage area with millwork
- ✓ Contiguous to Suites 170 & 180
   (5,722 sf)

# **ELVEDEN CENTRE: Elveden House - Suite 170, 2,690 sf**

- ✓ Central location in the Elveden Centre atrium
- ✓ Existing office improvements
- ✓ Large open space
- ✓ Meeting room
- ✓ 5 offices
- ✓ Renovated kitchen millwork
- ✓ Contiguous to Suites 150 & 180 (5,722 sf)

### **ELVEDEN CENTRE: Elveden House - Suite 180, 819 sf**

- ✓ Central Elveden Centre location near security desk and Elveden House elevator lobby
- ✓ Former convenience store improvements
- ✓ Service counter, 2 sinks, 1 office
- ✓ Clean food presentation & warming area
- ✓ Contiguous to Suites 150 & 170 (5,722 sf)