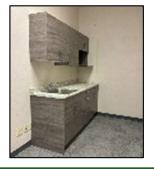

# **ELVEDEN CENTRE: Elveden House - Suite 150, 2,263 sf**

- Central atrium location adjacent to security desk
- Existing customer service centre & office improvements
- ✓ 5 service windows, 3 meeting rooms
- ✓ Open office area
- ✓ Kitchen & storage area with millwork
- ✓ Contiguous to Suites 170 & 180
   (5,722 sf)

# **ELVEDEN CENTRE: Elveden House - Suite 170, 2,690 sf**

- ✓ Central location in the Elveden Centre atrium
- ✓ Existing office improvements
- ✓ Large open space
- ✓ Meeting room
- ✓ 5 offices
- ✓ Renovated kitchen millwork
- ✓ Contiguous to Suites 150 & 180 (5,722 sf)

# ELVEDEN CENTRE: Guinness House - Suite 120, 2,393 sf

- ✓ Guinness House location in the Elveden Centre atrium
- ✓ Former training space
- ✓ Large training room, 3 offices, kitchen
- ✓ In-suite accessible washroom
- ✓ Contiguous to Suite 100 (4,510 sf)