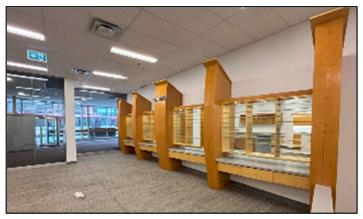

# **ELVEDEN CENTRE:** Guinness House - Suite 100, 2,117 sf

- ✓ Prime location at Elveden
   Centre's western atrium entrance
- ✓ Optometrist retail & clinic improvements
- ✓ Built-in reception desk & office millwork
- ✓ 2 examination rooms with sinks
- ✓ Built-in retail display millwork
- ✓ Kitchen and internal office
- ✓ Contiguous to Suite 120 (4,510 sf)