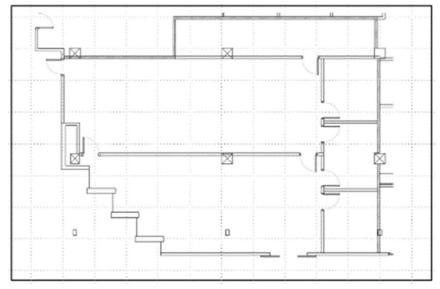

# **ELVEDEN CENTRE: Elveden House - Suite 150, 2,263 sf**

- Central atrium location adjacent to security desk
- Existing customer service centre & office improvements
- ✓ 5 service windows, 3 meeting rooms
- ✓ Open office area
- ✓ Kitchen & storage area with millwork
- ✓ Contiguous to Suites 170 & 180
   (5,722 sf)