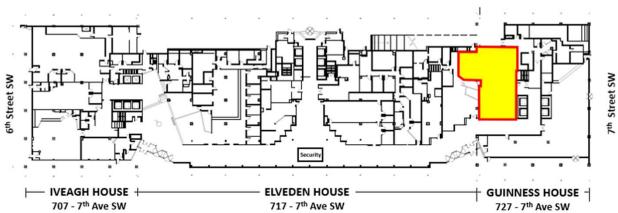

#### **ELVEDEN CENTRE: Property Overview**

✓ Iveagh House: 707 – 7<sup>th</sup> Ave. SW 14 Floors | Floor Plate: 10,868 sf

✓ Elveden House: 717 – 7<sup>th</sup> Ave. SW 20 Floors | Floor Plate: 7,.800 sf

✓ Guinness House: 727 – 7<sup>th</sup> Ave. SW 15 Floors | Floor Plate: 10,900 sf ✓ Internal atrium

✓ Plus 15 connected

✓ On-site security

✓ On-site property management

✓ Asking Net Rent: Please Contact✓ Operating Costs: \$16.25 (2025)