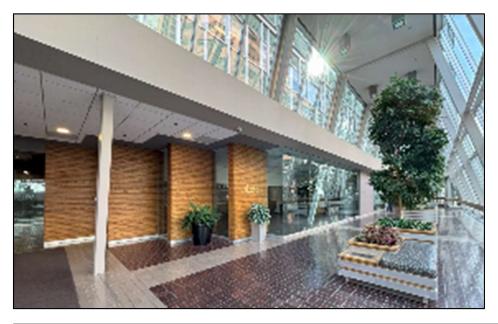

#### **AVAILABLE SUITES**

- ✓ Ground Floor Retail/Office Spaces
  - Contiguous Spaces: 4,722 sf & 5,200 sf
  - CRUs from 819 sf to 2,690 sf
- ✓ Security on-site 24/7
- ✓ Plus 15 connected & Direct C Train access

### **ELVEDEN CENTRE: Ground Floor Retail/Office Opportunities**

- ✓ Contiguous Spaces:
  - 4,510 sf (Suites 100 & 120)
  - 5,722 sf (Suites 150, 170 & 180)
- ✓ Available Suites: 819 sf to 2,690 sf
- ✓ Zoning: CR20-C20/R20
  - Commercial-Residential Core
  - Retail, office & medical related uses
- ✓ Operating Costs: \$16.25