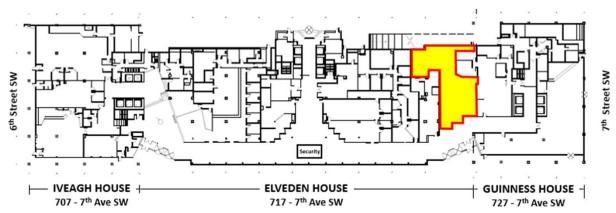

# **ELVEDEN CENTRE:** Guinness House - Suite 100, 2,117 sf

- ✓ Prime location at Elveden
   Centre's western atrium entrance
- ✓ Optometrist retail & clinic improvements
- ✓ Built-in reception desk & office millwork
- ✓ 2 examination rooms with sinks
- ✓ Built-in retail display millwork
- ✓ Kitchen and internal office
- ✓ Contiguous to Suite 120 (4,510 sf)

# ELVEDEN CENTRE: Guinness House - Suite 120, 2,393 sf

- ✓ Guinness House location in the Elveden Centre atrium
- ✓ Former training space
- ✓ Large training room, 3 offices, kitchen
- ✓ In-suite accessible washroom
- ✓ Contiguous to Suite 100 (4,510 sf)