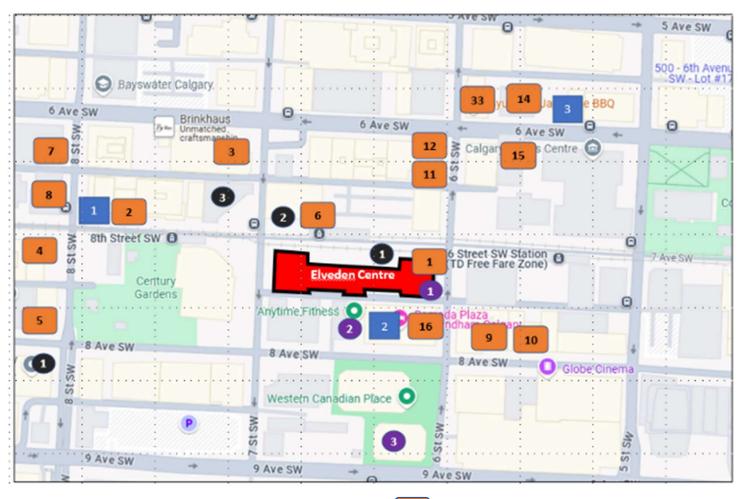

### **ELVEDEN CENTRE: Location and Surrounding Area**

#### Restaurants

| 1   | Good   | Earth. | Cafá |
|-----|--------|--------|------|
| - 1 | เาเมเน | Calli  | Care |

- Moxies Bar & Grill 2
- 3 Rio Bar & Grills
- 4 McDonald's
- 5 **Waves Coffee**
- A&W 6
- 7 A Wish Café
- 8 **Tim Hortons**
- 9 Maru Sushi
- 10 The Derrick Gin Mill &

Kitchen

- 11 Tao Vietnamese Cuisine
- Sole Korean 12
- 13 Gyu-Kaku BBQ
- Express Vietnamese 14
- 15 Ola Poke
- The Fox on Sixth 16

#### **Banks**

#### Hotels

#### **Fitness Centres**

- 1 CIBC
- 2 Scotiabank
- 3 **ATB**
- TD Bank

Sandman

1

- 2 Ramada Plaza
- 3 Hampton Inn by Hilton

- **Elveden Centre Fitness** 1
- 2 **Anytime Fitness**
- 3 Western Canadian Place Fitness