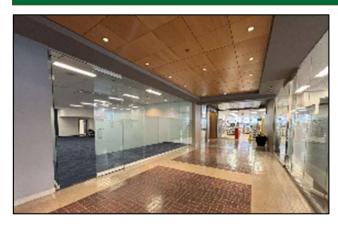

# **ELVEDEN CENTRE:** Guinness House - Suite 100, 2,117 sf

- ✓ Prime location at Elveden
   Centre's western atrium entrance
- ✓ Optometrist retail & clinic improvements
- ✓ Built-in reception desk & office millwork
- ✓ 2 examination rooms with sinks
- ✓ Built-in retail display millwork
- ✓ Kitchen and internal office
- ✓ Contiguous to Suite 120 (4,510 sf)