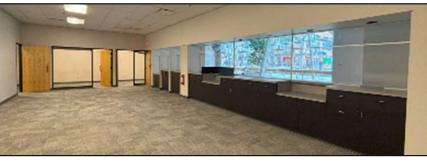

# **ELVEDEN CENTRE: Elveden House - Suite 150, 2,263 sf**

- Central atrium location adjacent to security desk
- Existing customer service centre & office improvements
- ✓ 5 service windows, 3 meeting rooms
- ✓ Open office area
- ✓ Kitchen & storage area with millwork
- ✓ Contiguous to Suites 170 & 180
   (5,722 sf)

# **ELVEDEN CENTRE: Elveden House - Suite 170, 2,690 sf**

- ✓ Central location in the Elveden Centre atrium
- ✓ Existing office improvements
- ✓ Large open space
- ✓ Meeting room
- ✓ 5 offices
- ✓ Renovated kitchen millwork
- ✓ Contiguous to Suites 150 & 180 (5,722 sf)

### **ELVEDEN CENTRE: Elveden House - Suite 180, 819 sf**

- ✓ Central Elveden Centre location near security desk and Elveden House elevator lobby
- ✓ Former convenience store improvements
- ✓ Service counter, 2 sinks, 1 office
- ✓ Clean food presentation & warming area
- ✓ Contiguous to Suites 150 & 170 (5,722 sf)