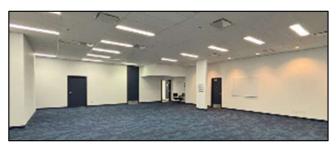

# **ELVEDEN CENTRE: Elveden House - Suite 150, 2,263 sf**

- Central atrium location adjacent to security desk
- Existing customer service centre & office improvements
- ✓ 5 service windows, 3 meeting rooms
- ✓ Open office area
- ✓ Kitchen & storage area with millwork
- ✓ Contiguous to Suites 170 & 180
   (5,722 sf)

# **ELVEDEN CENTRE: Elveden House - Suite 170, 2,690 sf**

- ✓ Central location in the Elveden Centre atrium
- ✓ Existing office improvements
- ✓ Large open space
- ✓ Meeting room
- ✓ 5 offices
- ✓ Renovated kitchen millwork
- ✓ Contiguous to Suites 150 & 180 (5,722 sf)

### **ELVEDEN CENTRE: Elveden House - Suite 180, 819 sf**

- ✓ Central Elveden Centre location near security desk and Elveden House elevator lobby
- ✓ Former convenience store improvements
- ✓ Service counter, 2 sinks, 1 office
- ✓ Clean food presentation & warming area
- ✓ Contiguous to Suites 150 & 170 (5,722 sf)