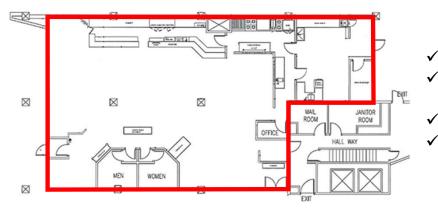

## **RESTAURANT SPACE: Elveden Centre - Unit 110, 3,619 sf**

- ✓ Iveagh House Suite 110, 707 7<sup>th</sup> Avenue SW
- ✓ 7<sup>th</sup> Avenue SW & 6<sup>th</sup> Street SW
- ✓ 6<sup>th</sup> Street SW street front entrance
- ✓ Area: 3,619 square feet
- Restaurant space has dedicated HVAC system

- HVAC and restaurant equipment in place:
  - ✓ Make up air unit
  - ✓ Ecology exhaust unit
  - ✓ Furnace with air conditioning
  - ✓ 2 split type air conditioning units
  - ✓ Walk-in cooler
  - ✓ Beer fridge
  - Maximum Occupancy: 151
  - Ceiling Height: 10 feet, 9 inches
  - Net Rent: Contact for Information
  - Operating Costs: \$16.50 psf (2025)