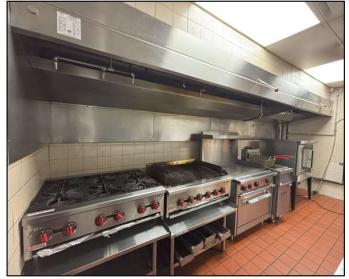

- HVAC and restaurant equipment in place:
  - ✓ Make up air unit
  - ✓ Ecology exhaust unit
  - ✓ Furnace with air conditioning
  - ✓ 2 split type air conditioning units
  - ✓ Walk-in cooler
  - ✓ Beer fridge
  - Maximum Occupancy: 151
  - Ceiling Height: 10 feet, 9 inches
  - Net Rent: Contact for Information
  - Operating Costs: \$16.50 psf (2025)