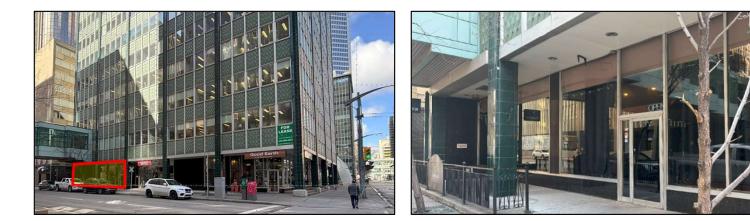

#### 110, 707 7th AVENUE SW

- ✓ Fixtured Restaurant Space, 3,619 sf
- ✓ 6<sup>th</sup> Street SW Main Entrance
- ✓ Secondary Entrance to Iveagh House Lobby
- ✓ Maximum Occupancy: 151
- ✓ Security on-site 24/7
- ✓ Plus 15 Connected & Direct C Train Access

## **RESTAURANT SPACE: Elveden Centre - Unit 110, 3,619 sf**

- ✓ Iveagh House Suite 110, 707 7<sup>th</sup> Avenue SW
- ✓ 7<sup>th</sup> Avenue SW & 6<sup>th</sup> Street SW
- ✓ 6<sup>th</sup> Street SW street front entrance
- ✓ Area: 3,619 square feet
- Restaurant space has dedicated HVAC system