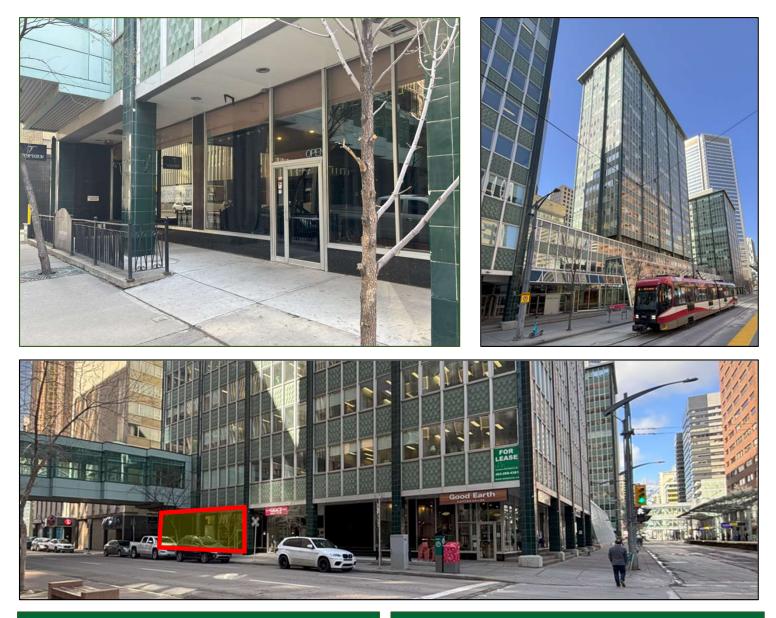

#### 110, 707 7th AVENUE SW

- ✓ Fixtured Restaurant Space, 3,619 sf
- ✓ 6<sup>th</sup> Street SW Main Entrance
- ✓ Secondary Entrance to Iveagh House Lobby
- ✓ Maximum Occupancy: 151
- ✓ Security on-site 24/7
- ✓ Plus 15 Connected & Direct C Train Access

## **RESTAURANT SPACE: Elveden Centre - Unit 110, 3,619 sf**

- ✓ Iveagh House Suite 110, 707 7<sup>th</sup> Avenue SW
- ✓ 7<sup>th</sup> Avenue SW & 6<sup>th</sup> Street SW
- ✓ 6<sup>th</sup> Street SW street front entrance
- ✓ Area: 3,619 square feet
- Restaurant space has dedicated HVAC system