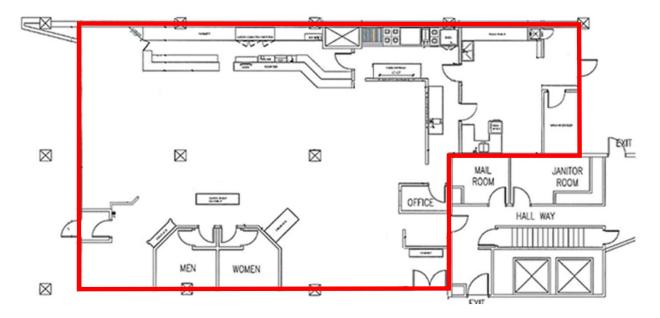

#### 110, 707 7th AVENUE SW

- ✓ Fixtured Restaurant Space, 3,619 sf
- ✓ 6<sup>th</sup> Street SW Main Entrance
- ✓ Secondary Entrance to Iveagh House Lobby
- ✓ Maximum Occupancy: 151
- ✓ Security on-site 24/7
- ✓ Plus 15 Connected & Direct C Train Access

## **RESTAURANT SPACE: Elveden Centre - Unit 110, 3,619 sf**

- ✓ Iveagh House Suite 110, 707 7<sup>th</sup> Avenue SW
- ✓ 7<sup>th</sup> Avenue SW & 6<sup>th</sup> Street SW
- ✓ 6<sup>th</sup> Street SW street front entrance
- ✓ Area: 3,619 square feet
- Restaurant space has dedicated HVAC system