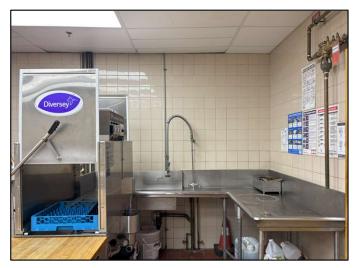

- HVAC and restaurant equipment in place:
  - ✓ Make up air unit
  - ✓ Ecology exhaust unit
  - ✓ Furnace with air conditioning
  - ✓ 2 split type air conditioning units
  - ✓ Walk-in cooler
  - ✓ Beer fridge
  - Maximum Occupancy: 151
  - Ceiling Height: 10 feet, 9 inches
  - Net Rent: Contact for Information
  - Operating Costs: \$16.50 psf (2025)