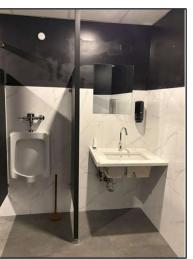

- HVAC and restaurant equipment in place:
  - ✓ Make up air unit
  - ✓ Ecology exhaust unit
  - ✓ Furnace with air conditioning
  - ✓ 2 split type air conditioning units
  - ✓ Walk-in cooler
  - ✓ Beer fridge
  - Maximum Occupancy: 151
  - Ceiling Height: 10 feet, 9 inches
  - Net Rent: Contact for Information
  - Operating Costs: \$16.50 psf (2025)