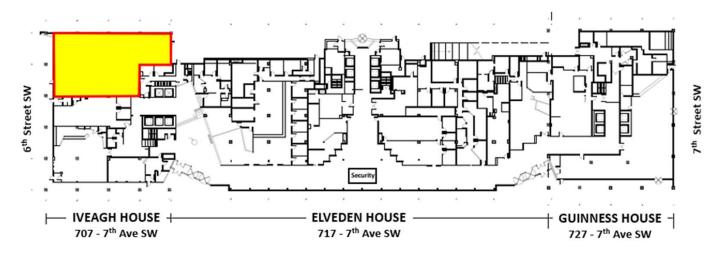

#### 110, 707 7th AVENUE SW

- ✓ Fixtured Restaurant Space, 3,619 sf
- ✓ 6<sup>th</sup> Street SW Main Entrance
- ✓ Secondary Entrance to Iveagh House Lobby
- ✓ Maximum Occupancy: 151
- ✓ Security on-site 24/7
- ✓ Plus 15 Connected & Direct C Train Access

## **RESTAURANT SPACE: Elveden Centre - Unit 110, 3,619 sf**

- ✓ Iveagh House Suite 110, 707 7<sup>th</sup> Avenue SW
- ✓ 7<sup>th</sup> Avenue SW & 6<sup>th</sup> Street SW
- ✓ 6<sup>th</sup> Street SW street front entrance
- ✓ Area: 3,619 square feet
- Restaurant space has dedicated HVAC system