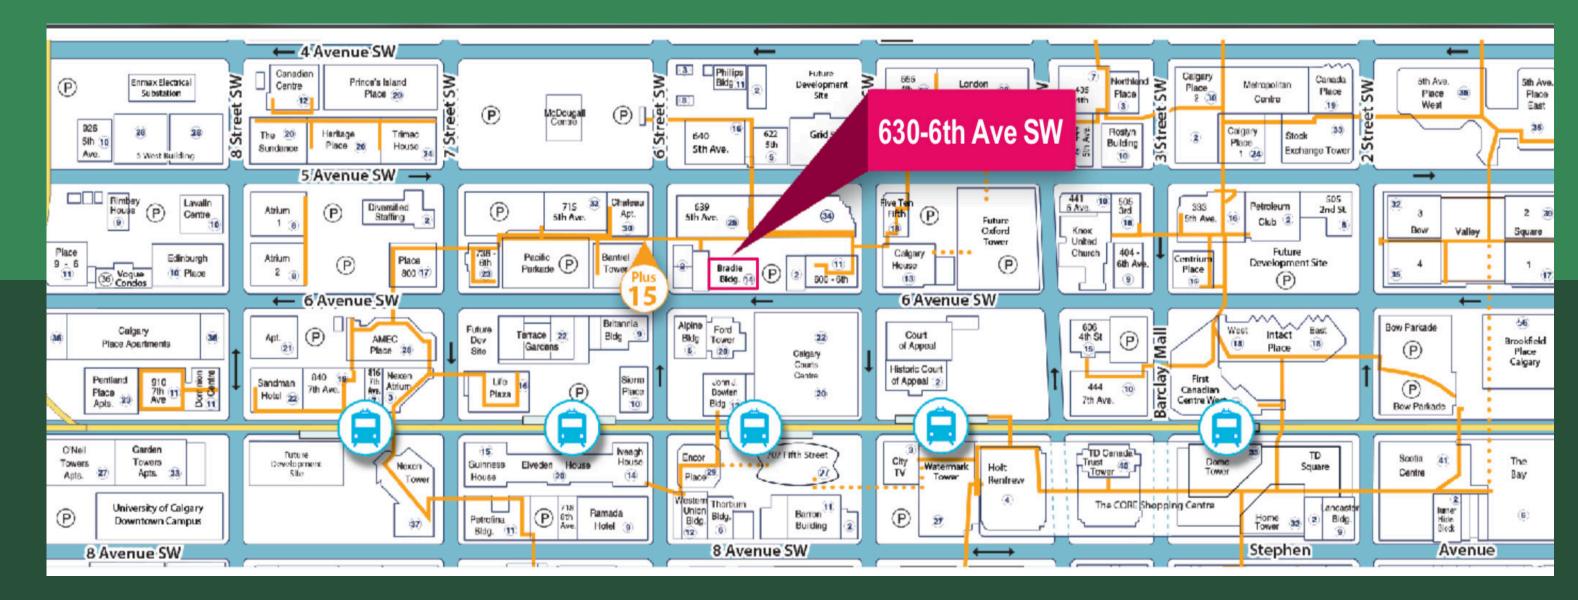

## BRADIE BUILDING

OFFICE SPACE FOR LEASE 630-6TH AVE SW, CALGARY, AB

### FEATURES

Low operating costsVery efficient spaces

Adjacent to plus 15 system

### **About Property**

Municipal Address: 630-6th Ave SW, Calgary, AB

Areas available: Various size spaces from 2,000 sq ft to 7,000 sq ft.

Operating Costs: \$16.50 per sq ft

Net Rent: Rent-Negotiable Available Immediately