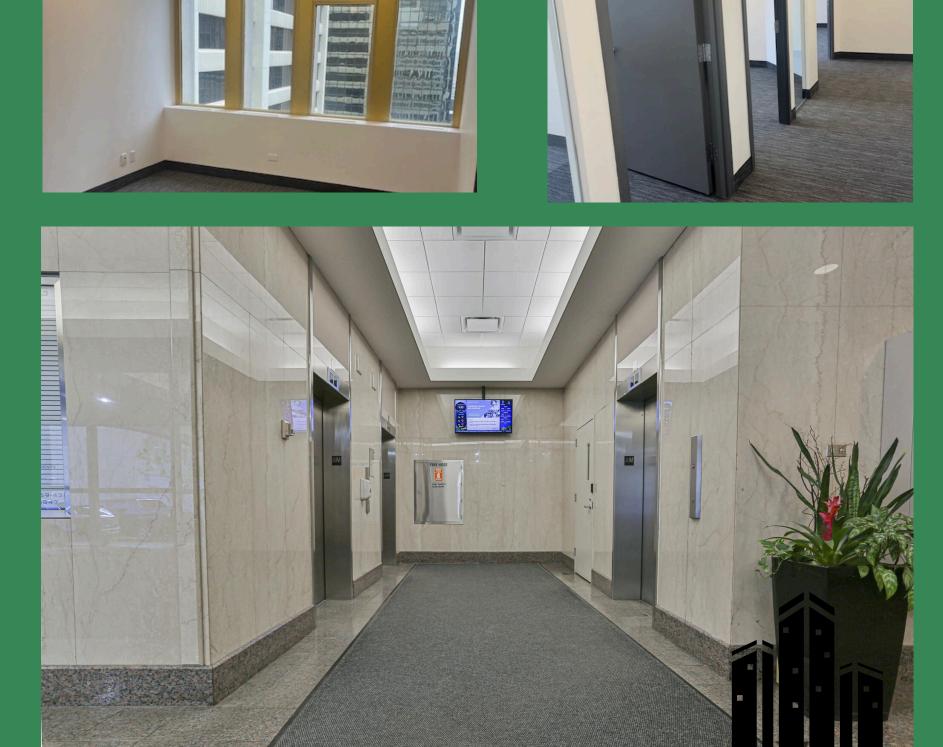

## ESTANCIA

## BRADIE BUILDING

OFFICE SPACE FOR LEASE 630-6TH AVE SW, CALGARY, AB

### FEATURES

Low operating costsVery efficient spaces

Adjacent to plus 15 system

# Renovated lobbies and washroom Affordable parking available

### **About Property**

Municipal Address: 630-6th Ave SW, Calgary, AB

Areas available: Various size spaces from 2,000 sq ft to 7,000 sq ft.

Operating Costs: \$16.50 per sq ft

Net Rent: Rent-Negotiable Available Immediately

Andrew Borle (403)750 - 2220 aborle@estancia.ca www.estancia.ca









57





Please visit our website <u>www.estancia.ca</u> for more information.

#### Bradie Building - Available Space Summary

| Available Premises | Square Feet | Occupancy Date |
|--------------------|-------------|----------------|
| Suite 0400         | 2,635 sf    | Immediately    |
| Suite 0470         | 1,938 sf    | Immediately    |
| Suite 0500         | 2,400 sf    | Immediately    |
| Suite 0510         | 3,319 sf    | Immediately    |
| Suite 0660         | 2,291 sf    | Immediately    |
| Suite 0700         | 1,791 sf    | Immediately    |
| Suite 0750         | 2,469 sf    | Immediately    |
| Suite 0970         | 2,331 sf    | Immediately    |
| Suite 1000         | 7,110 sf*   | Immediately    |
| Suite 1240         | 2,043 sf    | Immediately    |

\* Full Floor Opportun