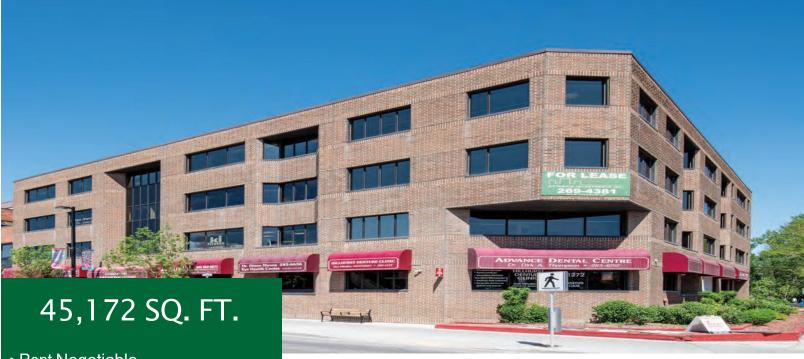

## KENSINGTON PROFESSIONAL CENTRE FOR LEASE

- Rent Negotiable
- Operating Costs: \$18.75 per sq. ft.
- Renovated Lobby
- Direct Access to public transit
- Barrier free access
- Excellent access in and out of downtown

## 1228 Kensington Road NW

Calgary, AB T2N 3P7

Kensington Professional Centre is in the heart of the trendy Kensington District which continues to be one of Calgary's most desir-able and attractive neighbourhoods. Immense variety of shops and restaurants. Easy access to the downtown core, 5-minute walk to the Bow River Pathway, and 10-minute walk to Sunnyside LRT station. Private and quiet environment that is great for productivity. Ample visitor parking in proximity and additional parking available in adjacent Landlord owned parkade.