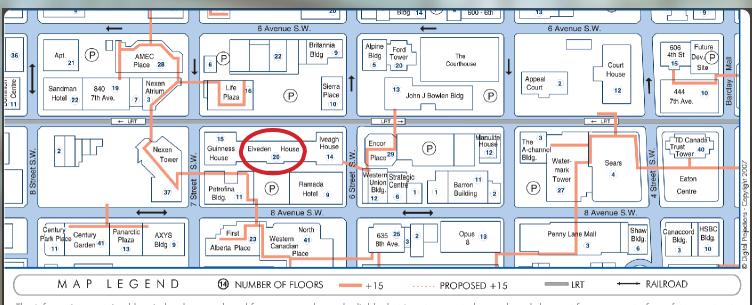

## **Property Information**

Municipal Address: Areas Available:

Operating Costs:

**Net Rent:** 

707 - 727 7th Ave SW, Calgary, AB

Various size spaces from 1,500 sq ft to 70,000 sq ft.

\$16.25 per sq ft

Rent-Negotiable Available Immediately

## **Additional Information**

- · Adjacent to three (3) LRT stations on 7th Ave SW within two (2) minute walk.
- · Parking-abundant underground parking available in complex and in adjacent parkade.
- · Three tower complex of 450,000 square feet
- · Plus 15 Connection
- · Renovated Lobbies and Washrooms
- Very Efficient Spaces
- · Excellent access in and out of downtown
- Close to numerous restaurants, shops and services.