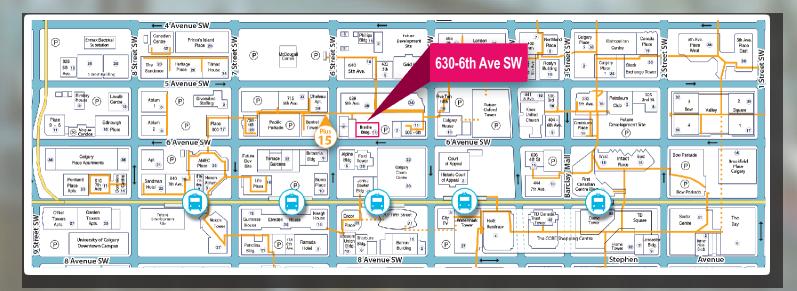

## **Property Information**

| Municipal Address: |  |
|--------------------|--|
| Areas Available:   |  |

Operating Costs: Net Rent: \$16.50 per sq ft Rent-Negotiable Available Immediately

630-6th Ave SW, Calgary, AB Various size spaces from 1,600 sq ft to 4,000 sq ft.

### **Additional Information**

- Three (3) minute walk to 7th Ave. & 7th Street LRT Station
- · Close to Calgary Court House
- · Renovated Lobbies and Washrooms
- · Adjacent to Plus 15 System
- · Low Operating Costs
- · Very Efficient Spaces
- · Affordable parking available
- · Excellent access in and out of downtown
- Close to numerous restaurants, shops and services