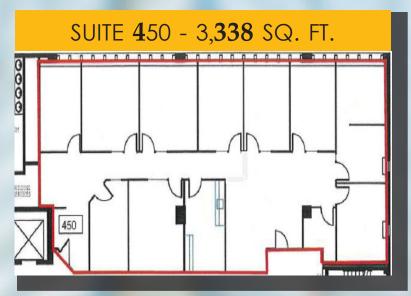

For more information or to view, please contact:

Andrew Borle | aborle@estancia.ca | (403) 269 - 4381 www.estancia.ca #450, 707 - 7th Ave S.W. Calgary, AB T2P 3H6

SUITE 660 - 2,291 SQ. FT.

For more information or to view, please contact: Andrew Borle | aborle@estancia.ca | (403) 269 - 4381