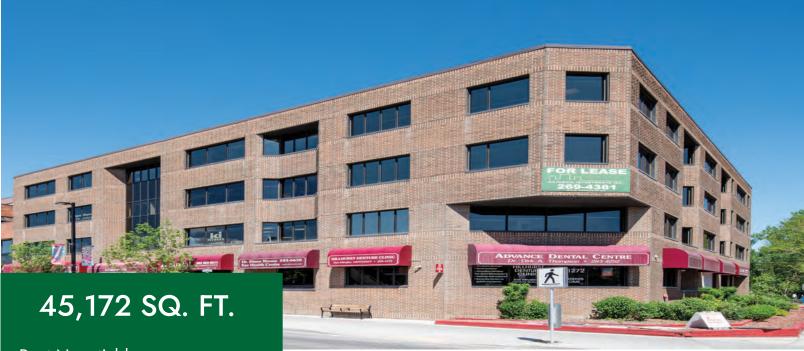

## KENSINGTON PROFESSIONAL CENTRE FOR LEASE

- · Rent Negotiable
- · Operating Costs: \$17.13 per sq. ft.
- · Renovated Lobby
- · Direct Access to public transit
- · Barrier free access
- · Excellent access in and out of

downtown

Parking Ratio: 1 per 1,200 sq. ft. Parking Price: \$225.00 per Month

## 1228 Kensington Road NW

Calgary, AB T2N 3P7

Kensington Professional Centre is in the heart of the trendy Kensington
District which continues to be one of Calgary's most desir-able and attractive
neighbourhoods. Immense variety of shops and restaurants. Easy access to
the downtown core, 5-minute walk to the Bow River Pathway, and 10-minute
walk to Sunnyside LRT station. Private and quiet environment that is great for
productivity. Ample visitor parking in proximity and additional parking
available in adjacent Landlord owned parkade.