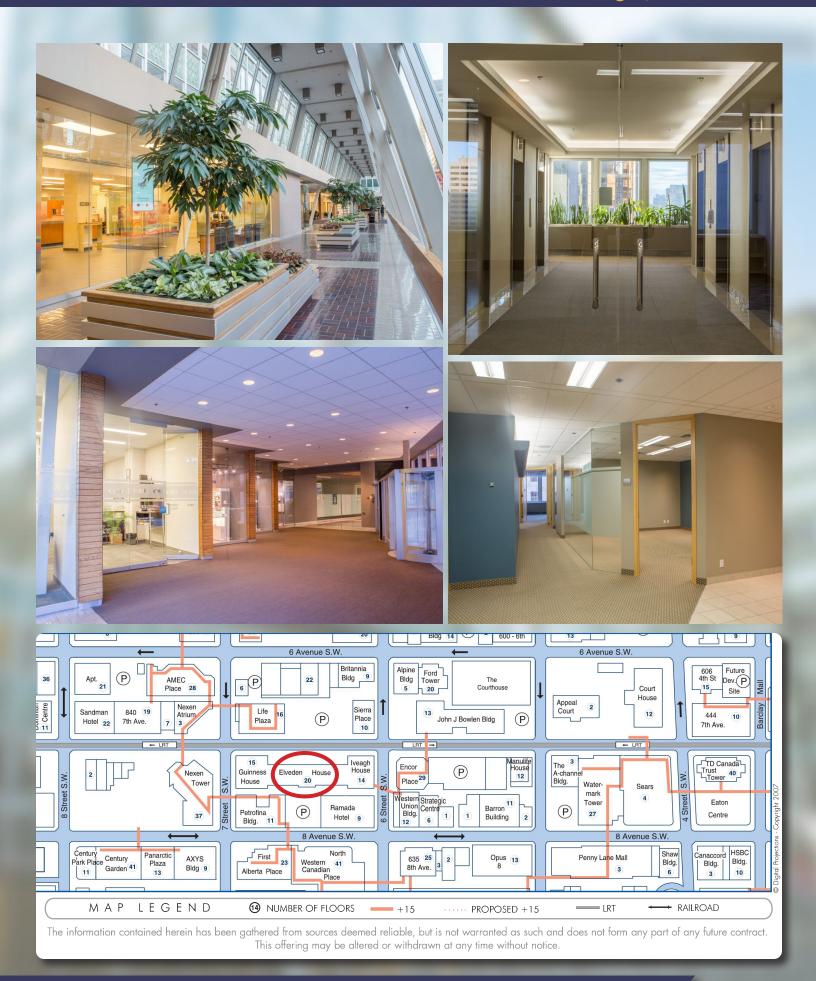

## Additional Information

- Adjacent to three (3) LRT stations on 7th Ave SW within two (2) minute walk.
- Parking-abundant underground parking available in complex and in adjacent parkade.
- Three tower complex of 450,000 square feet
- Plus 15 Connection
- Renovated Lobbies and Washrooms
- Very Efficient Spaces
- Excellent access in and out of downtown
- Close to numerous restaurants, shops and services.